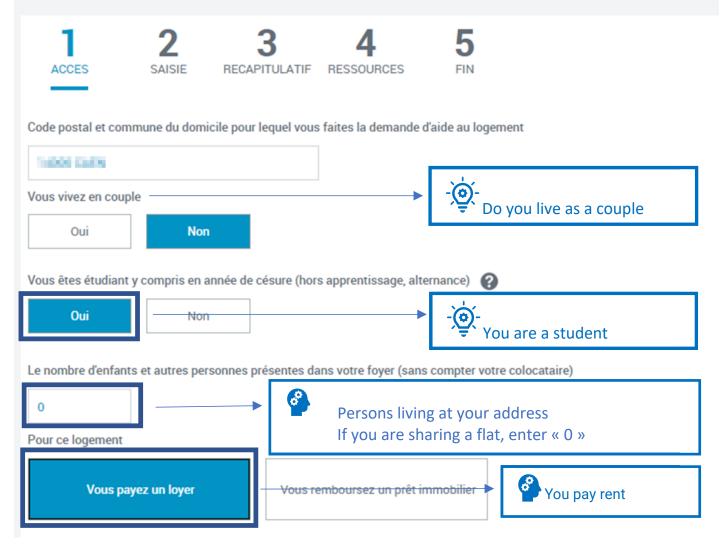

### STEPS IN MANAGING YOUR ONLINE APPLICATION

Step 1 « ACCESS » Enter all necessary information as requested

- Some precisions