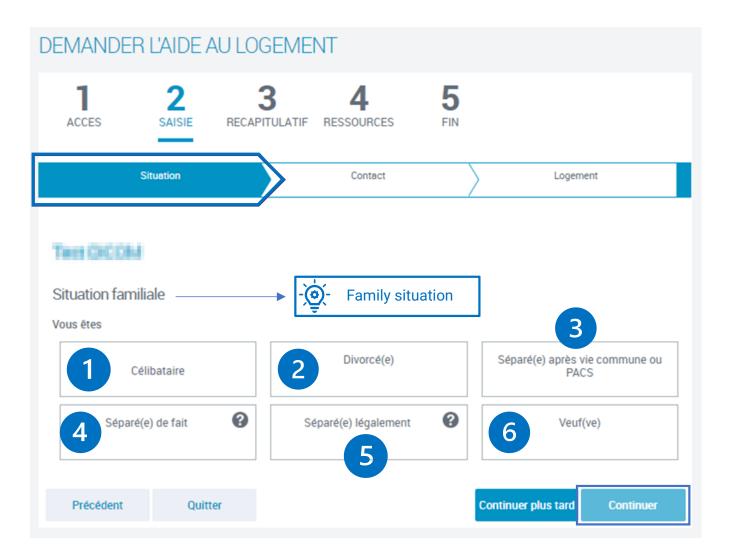

### Step 2 « Data entry » Enter the information on your situation. Your contact details, your ressources and your accommodation

| DEMANDER L'AIDE AU LOGEMENT                                                                                                          |                         |
|--------------------------------------------------------------------------------------------------------------------------------------|-------------------------|
| 1 2 3 4 5                                                                                                                            |                         |
| ACCES SAISIE RECAPITULATIF RESSOURCES FIN                                                                                            |                         |
| Situation Contact Logement                                                                                                           |                         |
|                                                                                                                                      |                         |
| VOUS @                                                                                                                               |                         |
| Etat civil                                                                                                                           |                         |
| Sexe                                                                                                                                 |                         |
| Masculin Féminin                                                                                                                     |                         |
| Nom de famille 🕜 Prénom                                                                                                              |                         |
| تُفَيَّ Last name - المَعَانَ First name                                                                                             |                         |
| Nom d'usage 🕜                                                                                                                        |                         |
| Numéro de Sécurité sociale 🕜 Date de naissance                                                                                       | • « Place of birth » :  |
| ्र्ष्ट्रे Social security number                                                                                                     | ✓ click on « Foreign »  |
| Lieu de naissance                                                                                                                    |                         |
| France métropolitaine ou<br>Département d'Outre-mer     Collectivités d'Outre-mer     Etranger                                       | ī                       |
| Nationalité                                                                                                                          | × « Nationality »       |
| Française 1 UE, EEE ou Suisse 😮 2 Autre                                                                                              | - <u>Ç</u>              |
| () Le Royaume-Uni n'est plus membre de l'Union Européenne. Si vous êtes de nationalité britannique, vous devez sélectionner "Autre". | 1. UE, EEE,<br>or Swiss |
| Nom du père Prénom du père                                                                                                           | 2. Other                |
| NOM NO                                                                                                                               |                         |
| Nom de la mère Prénom de la mère                                                                                                     |                         |
| Vous arrivez de l'étranger                                                                                                           | coming from abroad »    |
| Oui Non Yes/no                                                                                                                       |                         |
| Date d'entrée en France                                                                                                              |                         |
| 01/01/2022                                                                                                                           |                         |
| Précédent Quitter Continuer plus tard Continuer                                                                                      |                         |