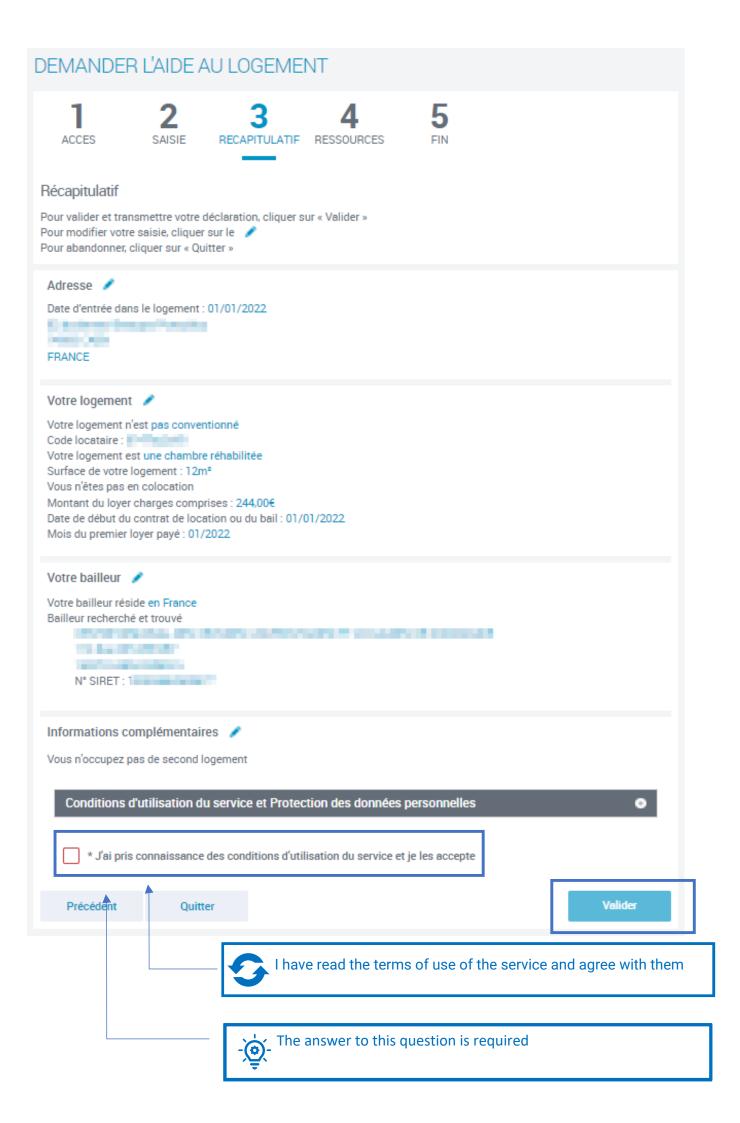

| DEMAND            | ER L'AIDE A | <b>U LOGEME</b>           | NT              |                               | · |
|-------------------|-------------|---------------------------|-----------------|-------------------------------|---|
| <b>1</b><br>ACCES | 2<br>SAISIE | <b>3</b><br>RECAPITULATIF | 4<br>RESSOURCES | 5<br>FIN                      |   |
|                   | Situation   | $\rangle$                 | Contact         | Logement                      | 1 |
| Votre bailleu     | r 😧 🗕 🚽     |                           |                 | Your lessor                   | 5 |
| Numéro SIRET      | r           |                           |                 |                               |   |
| - joji - Sire     | ET Number   |                           |                 |                               |   |
| Champ obligat     | toire       |                           |                 |                               |   |
| Précédent         | Quitte      | er                        |                 | Continuer plus tard Continuer |   |

| DEMANDER                                | L'AIDE AU LO     | GEMEN                   | Т                  |                  |                   |
|-----------------------------------------|------------------|-------------------------|--------------------|------------------|-------------------|
| <b>1</b><br>ACCES                       | 2<br>SAISIE RECA | <b>3</b><br>PITULATIF F | 4<br>RESSOURCES    | 5<br>FIN         |                   |
| Sit                                     | ruation          | $\rangle$               | Contact            |                  | ogement           |
| Confirmation du                         | ıbailleur        | •                       |                    | Addit            | ional information |
| Un bailleur a été tro                   |                  |                         |                    | Tenner I         |                   |
| 1000 00 0000<br>1000 0000 0000<br>FMINE | -                |                         |                    |                  |                   |
| N° SIRET                                |                  |                         |                    |                  |                   |
| ll s'agit de votre bail                 | leur             |                         |                    |                  |                   |
| Oui                                     | Non              |                         |                    |                  |                   |
| Précédent                               | Quitter          |                         |                    | Continuer plus t | ard Continuer     |
| DEMANDER I                              | 'AIDE AU LO      | GEMEN                   | Г                  |                  |                   |
| ACCES                                   | 2<br>SAISIE RECA | <b>3</b><br>PITULATIF R | 4<br>RESSOURCES    | 5<br>FIN         |                   |
| Site                                    | uation           | $\rangle$               | Contact            |                  | Logement          |
| Informations                            | anlán artairea   |                         |                    |                  |                   |
| Informations co                         |                  |                         |                    |                  |                   |
| Vous occupez un se                      | -                | ison d'un stage         | ou d'un apprentiss | ge               |                   |
| Oui                                     | Non              |                         |                    |                  |                   |
|                                         |                  | •                       |                    |                  | your lessor       |
| Précédent                               | Quitter          |                         |                    | Continuer plu    | us tard Continuer |