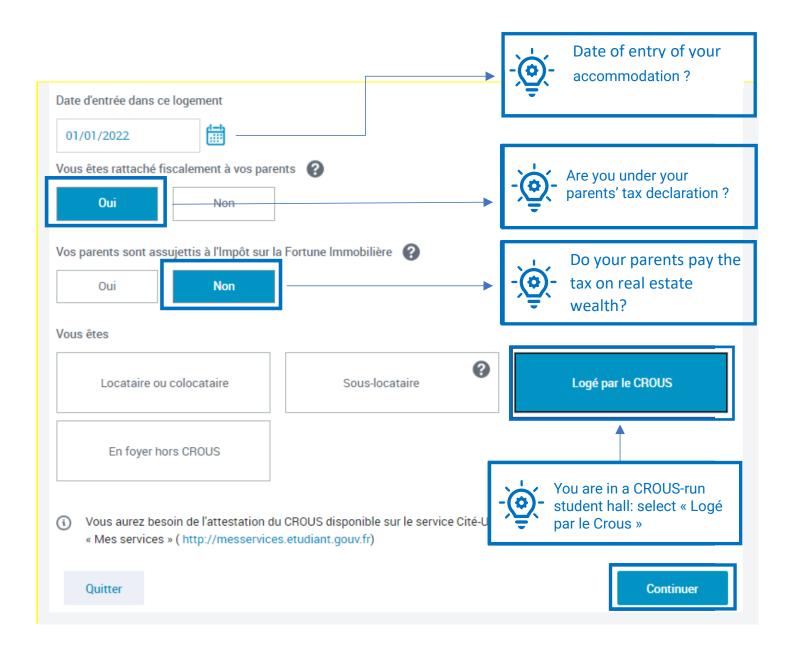

### STEPS IN MANAGING YOUR ONLINE APPLICATION

Step 1 « ACCESS » Enter all necessary information as requested

- Some precisions