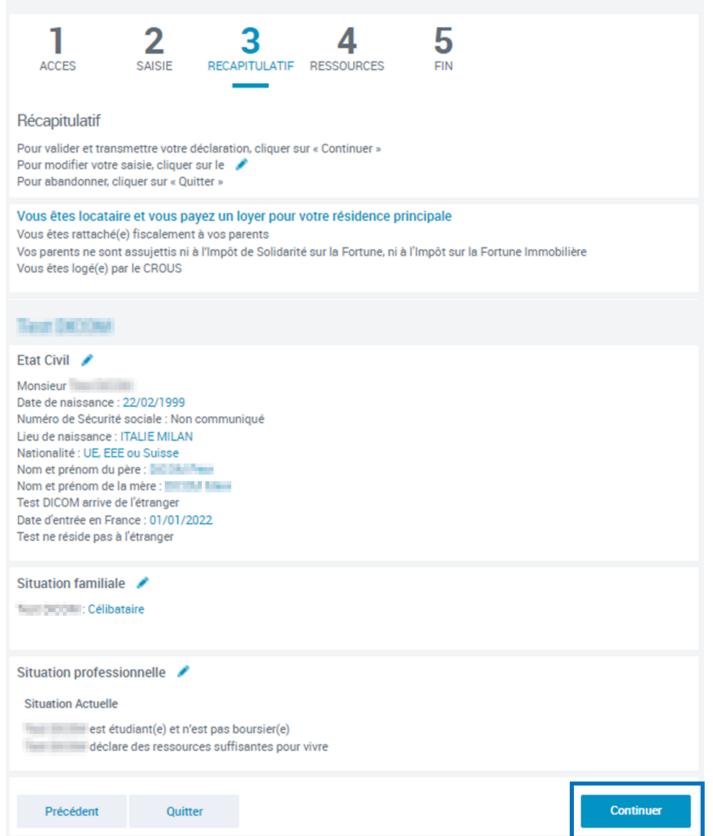

| DEMANDER L'AIDE AU LOGEMENT                               |                                                        |
|-----------------------------------------------------------|--------------------------------------------------------|
| 1 2 3 4 RECAPITULATIF RESSOURCE                           | ES FIN                                                 |
| Situation Contac                                          | t Logement                                             |
| Situation professionnelle actuelle ou autre situation     | - Current professional situation<br>or other situation |
| 1 Etudiant                                                | 3 Etudiant et activité salariée                        |
| 2 Etudiant et activité non salariée                       | 4 Etudiant hospitalier                                 |
| Vous déclarez avoir des ressources suffisantes pour vivre |                                                        |
| Précédent Quitter                                         | Continuer plus tard Continuer                          |