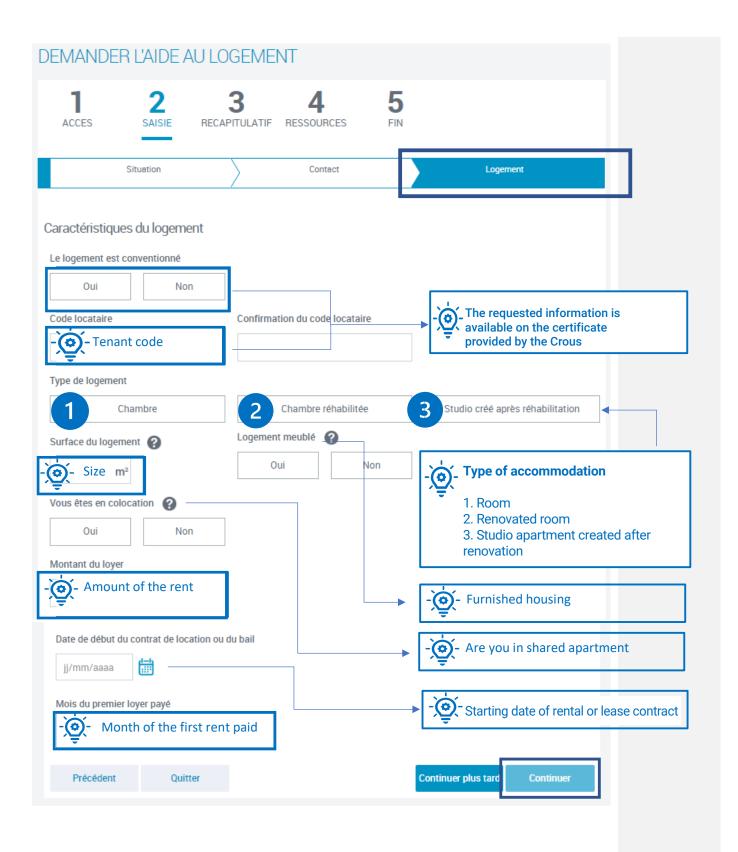

### Step 2 « Data entry » Enter the information on your situation. Your contact details, your ressources and your accommodation

| DEMANDER L'AIDE AU LOGEMENT                                                                                                          |                         |
|--------------------------------------------------------------------------------------------------------------------------------------|-------------------------|
| 1 2 3 4 5                                                                                                                            |                         |
| ACCES SAISIE RECAPITULATIF RESSOURCES FIN                                                                                            |                         |
| Situation Contact Logement                                                                                                           |                         |
|                                                                                                                                      |                         |
| VOUS @                                                                                                                               |                         |
| Etat civil                                                                                                                           |                         |
| Sexe                                                                                                                                 |                         |
| Masculin Féminin                                                                                                                     |                         |
| Nom de famille 🕜 Prénom                                                                                                              |                         |
| تُفَيَّ Last name - المَعَانَ First name                                                                                             |                         |
| Nom d'usage 🕜                                                                                                                        |                         |
| Numéro de Sécurité sociale 🕜 Date de naissance                                                                                       | • « Place of birth » :  |
| ्र्ष्ट्रे Social security number                                                                                                     | ✓ click on « Foreign »  |
| Lieu de naissance                                                                                                                    |                         |
| France métropolitaine ou<br>Département d'Outre-mer     Collectivités d'Outre-mer     Etranger                                       | ī                       |
| Nationalité                                                                                                                          | × « Nationality »       |
| Française 1 UE, EEE ou Suisse 😮 2 Autre                                                                                              | - <u>Ç</u>              |
| () Le Royaume-Uni n'est plus membre de l'Union Européenne. Si vous êtes de nationalité britannique, vous devez sélectionner "Autre". | 1. UE, EEE,<br>or Swiss |
| Nom du père Prénom du père                                                                                                           | 2. Other                |
| NOM NO                                                                                                                               |                         |
| Nom de la mère Prénom de la mère                                                                                                     |                         |
| Vous arrivez de l'étranger                                                                                                           | coming from abroad »    |
| Oui Non Yes/no                                                                                                                       |                         |
| Date d'entrée en France                                                                                                              |                         |
| 01/01/2022                                                                                                                           |                         |
| Précédent Quitter Continuer plus tard Continuer                                                                                      |                         |