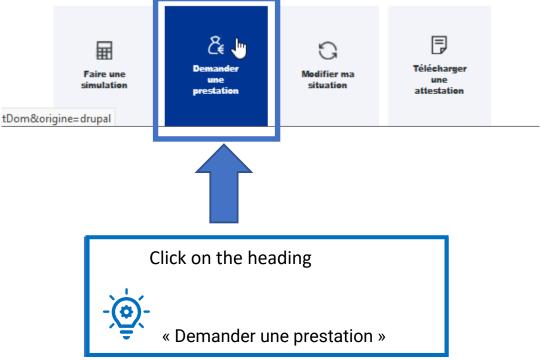

### Faites une demande de prestation en ligne

Sélectionnez la prestation qui vous intéresse

#### Aide au logement

| Demande d'aide a            | au logement                                                                 | ^                                 |
|-----------------------------|-----------------------------------------------------------------------------|-----------------------------------|
| Lorsque vous pa<br>logement | yez un loyer et que vos ressources sont modestes, vous pouvez béné          | ificier d'une aide personnelle au |
| Afin de connaitre           | le montant potentiel de votre droit, nous vous invitons à effectuer une sin | nulation                          |
| Simuler                     | Faire la demande En savoir plus                                             |                                   |
|                             |                                                                             |                                   |
|                             |                                                                             |                                   |
| -`@`-                       |                                                                             |                                   |
| - <u>(</u> •)-              | Click on the heading                                                        |                                   |
| <                           | « Faire la demande »                                                        |                                   |