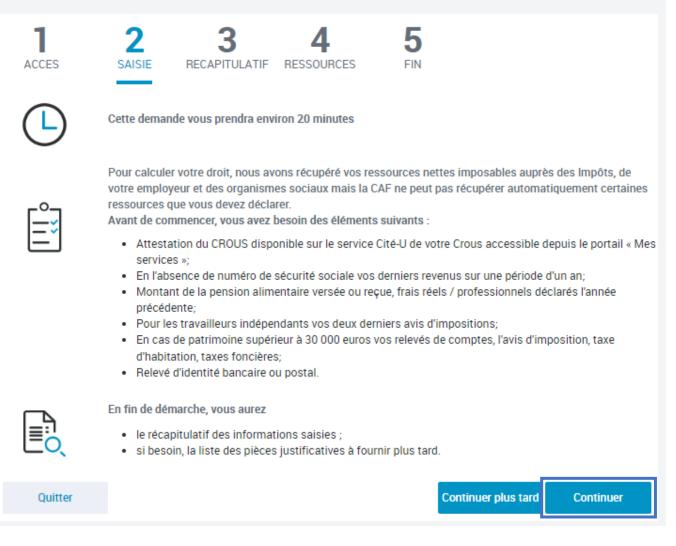

Any supporting documents you have to provide will be listed on the last page of this online application form.

Before beginning your online application, you can estimate the amount of your housing allowance in the heading "Les services en ligne : estimer vos droits".

### STEPS IN MANAGING YOUR ONLINE APPLICATION

Step 1 « ACCESS » Enter all necessary information as requested

- Some precisions