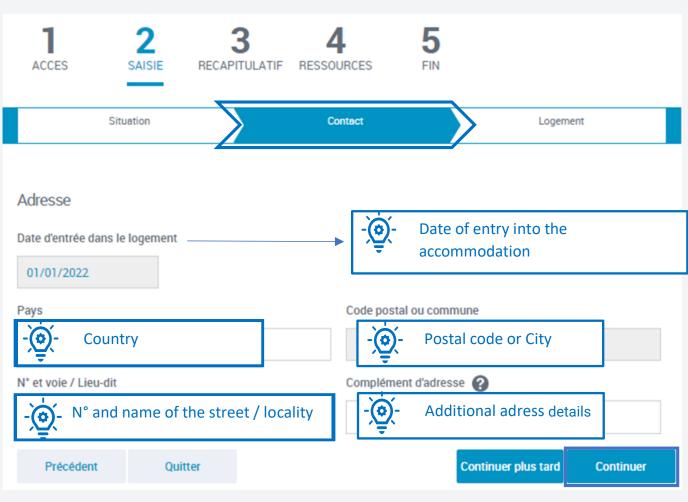

### Step 2 « Data entry » Enter the information on your situation. Your contact details, your ressources and your accommodation

| DEMANDER L'AIDE AU LOGEMENT                                                                                                          |                         |
|--------------------------------------------------------------------------------------------------------------------------------------|-------------------------|
| 1 2 3 4 5                                                                                                                            |                         |
| ACCES SAISIE RECAPITULATIF RESSOURCES FIN                                                                                            |                         |
| Situation Contact Logement                                                                                                           |                         |
|                                                                                                                                      |                         |
| VOUS @                                                                                                                               |                         |
| Etat civil                                                                                                                           |                         |
| Sexe                                                                                                                                 |                         |
| Masculin Féminin                                                                                                                     |                         |
| Nom de famille 🕜 Prénom                                                                                                              |                         |
| تُفَيَّ Last name - المَعَانَ First name                                                                                             |                         |
| Nom d'usage 🕜                                                                                                                        |                         |
| Numéro de Sécurité sociale 🕜 Date de naissance                                                                                       | • « Place of birth » :  |
| ्र्ष्ट्रे Social security number                                                                                                     | ✓ click on « Foreign »  |
| Lieu de naissance                                                                                                                    |                         |
| France métropolitaine ou<br>Département d'Outre-mer     Collectivités d'Outre-mer     Etranger                                       | ī                       |
| Nationalité                                                                                                                          | × « Nationality »       |
| Française 1 UE, EEE ou Suisse 😮 2 Autre                                                                                              | - <u>Ç</u>              |
| () Le Royaume-Uni n'est plus membre de l'Union Européenne. Si vous êtes de nationalité britannique, vous devez sélectionner "Autre". | 1. UE, EEE,<br>or Swiss |
| Nom du père Prénom du père                                                                                                           | 2. Other                |
| NOM NO                                                                                                                               |                         |
| Nom de la mère Prénom de la mère                                                                                                     |                         |
| Vous arrivez de l'étranger                                                                                                           | coming from abroad »    |
| Oui Non Yes/no                                                                                                                       |                         |
| Date d'entrée en France                                                                                                              |                         |
| 01/01/2022                                                                                                                           |                         |
| Précédent Quitter Continuer plus tard Continuer                                                                                      |                         |